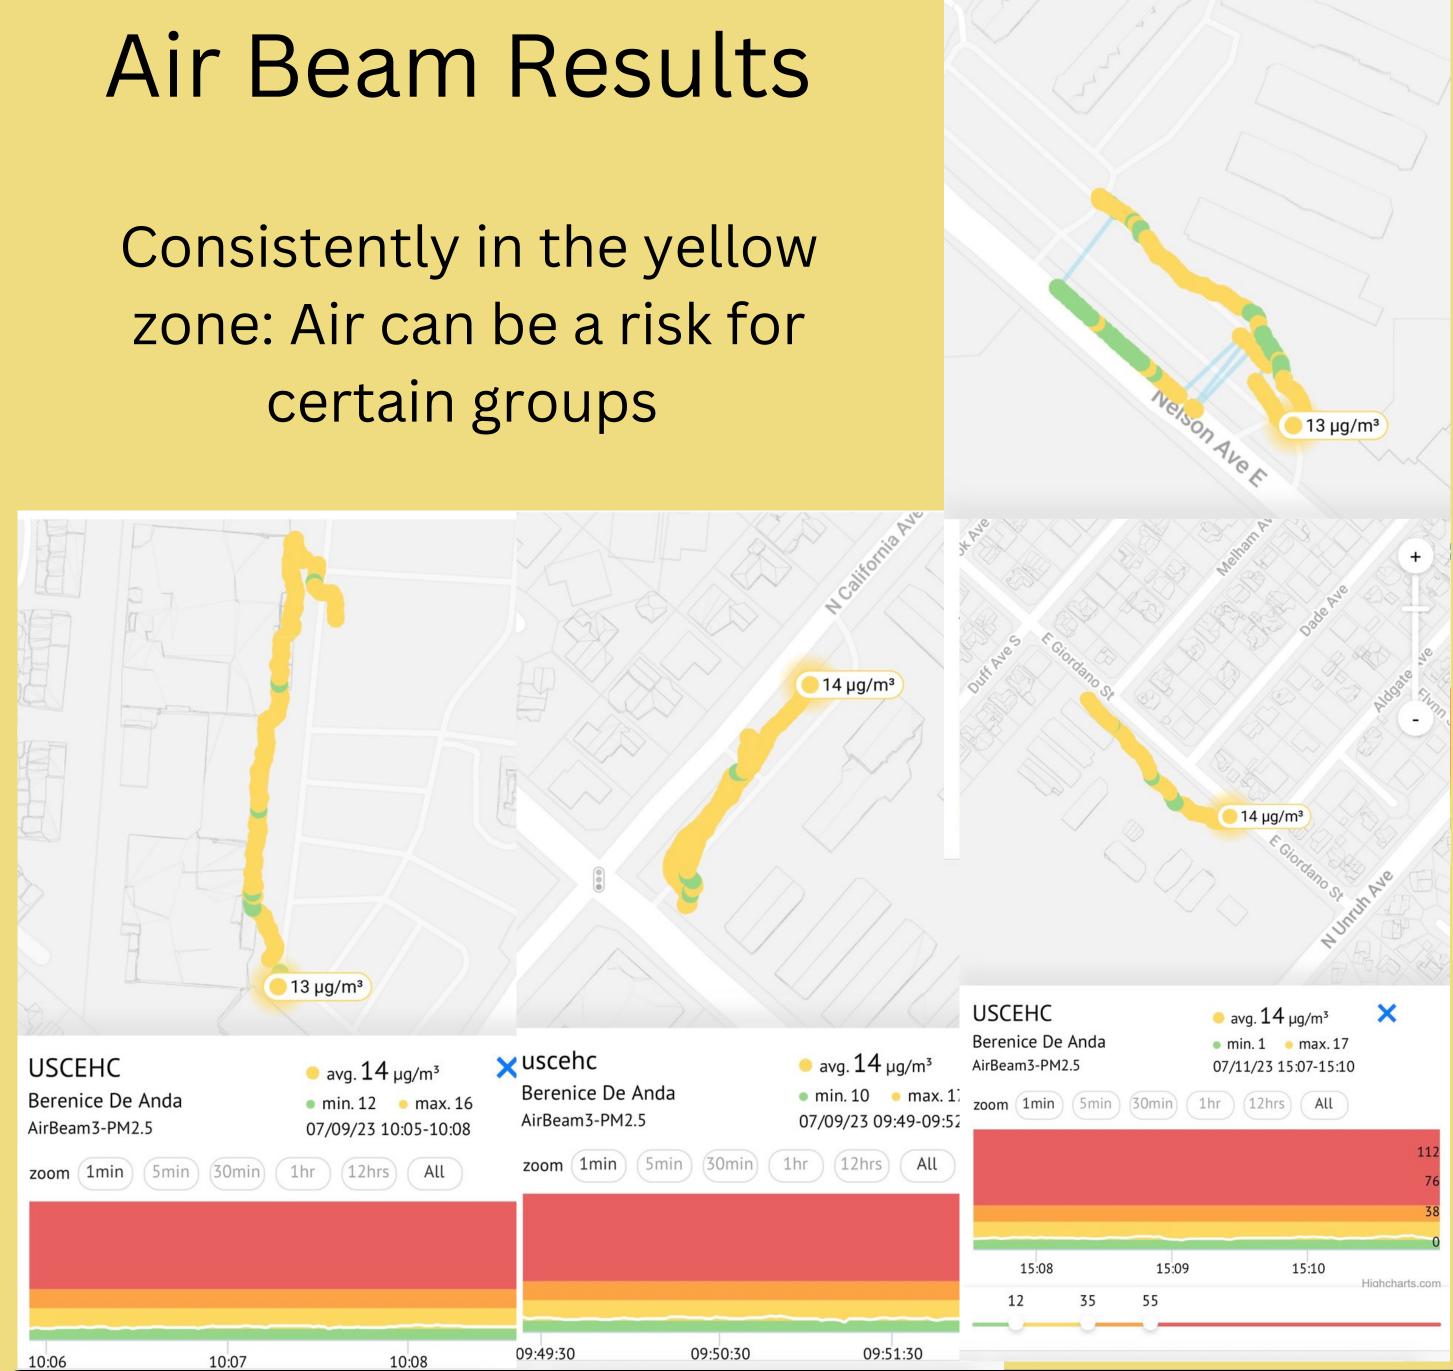

# RESEARCH **QUESTION: ARE THE RESIDENTS OF LA PUENTE IMPACTED BY AIR POLLUTION?**

Methodology: Survey Air monitoring tools (Air Beam)

## **RECOMMENDATIONS:**

La Puente's air quality is relatively healthy, however, there is cause for concern, since there is some risk for certain groups.

Based on survey responses, most LP residents believe that the city does an inadequate job of informing its inhabitants about air pollution.

• Residents also believe that City of Industry plays a role in impacting La Puente's air quality.

• La Puente's air quality can be sensitive to certain groups because of traffic pollution (freeways, rail yards, and warehouses are less than 10 minutes away).