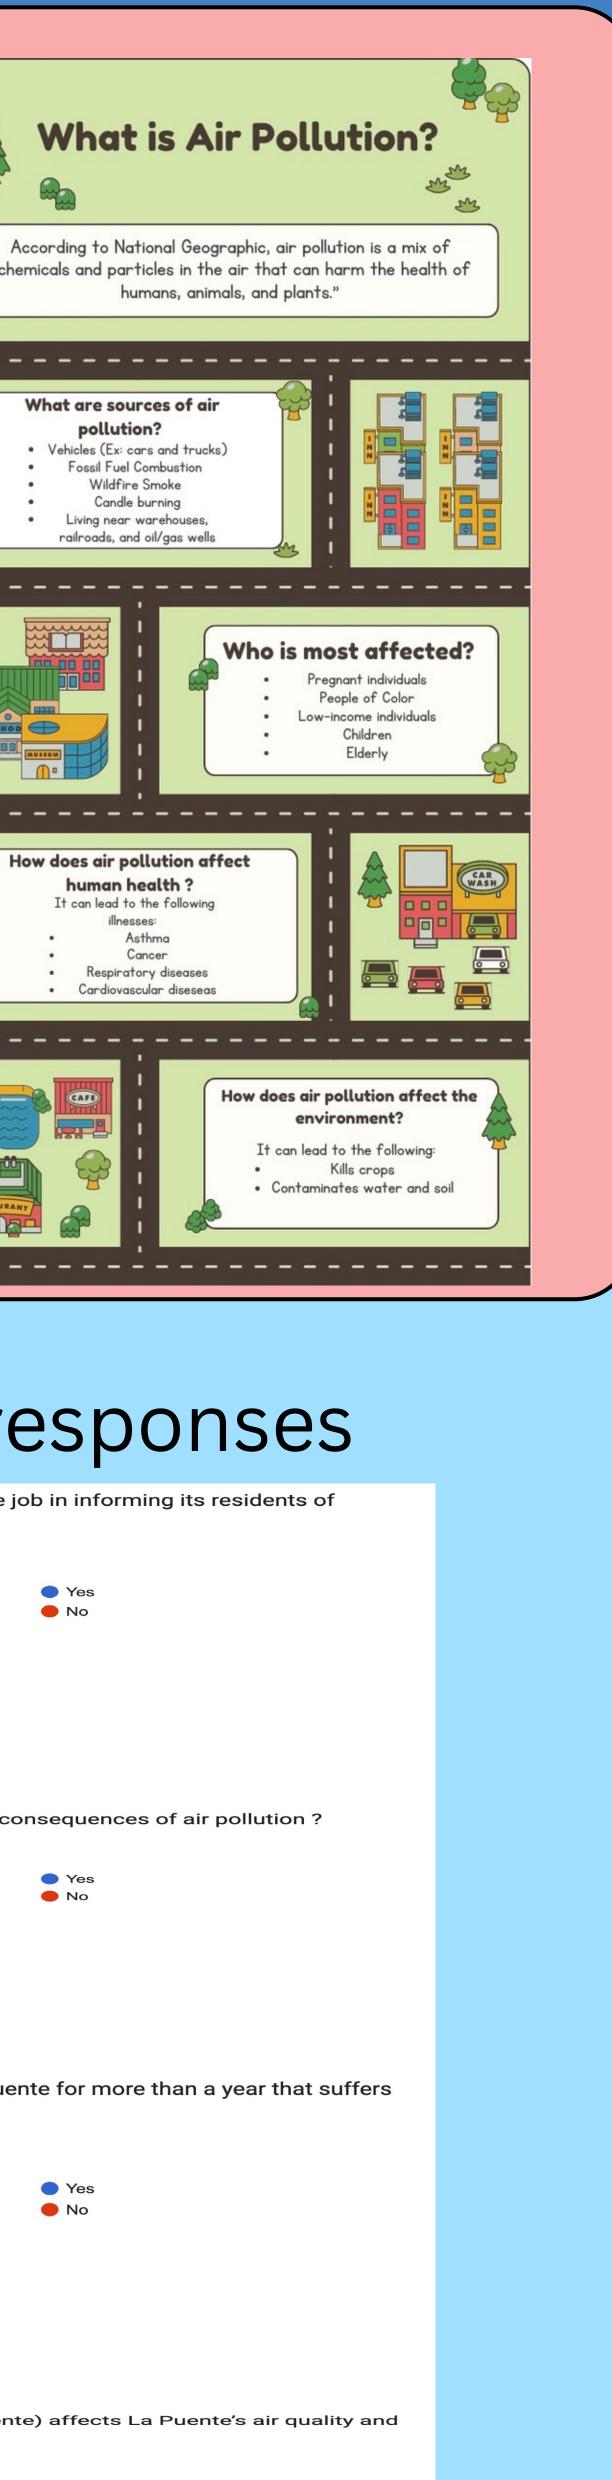

numans, animals, and plants.

## **Background: Addressing** common questions about air pollution

Candle burning Living near warehouses railroads, and oil/gas wel Who is most affected? How does air pollution affect t can lead to the following Respiratory disease Cardiovascular disese environment It can lead to the following:

What are sources of a

Vehicles (Ex: cars and trucks

Wildfire Smoke